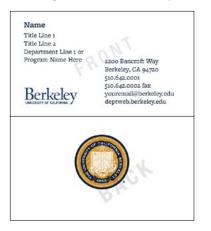

#### Berkeley Traditional Seal (2-sided)

**Turnaround time:** 

Standard (5-7 business days)\*

Rush (3-4 business days +25% charge) Must be picked up at Moffitt Copy Center

\*Turnaround time contingent on department approval and receipt of payment.