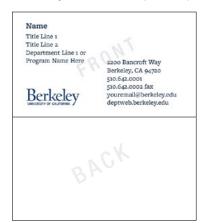

|                                                                                                     |
| Fmail:                           |                                                                                               |                                                                                                     |

## Please email your order form to UCSF Documents & Media: dm.stationery@ucsf.edu

A pdf proof will be emailed to you and your dept. approver for review within 2-3 business days for standard turnaround time.

Information regarding payment processing will be emailed to you once final proof approval is received.

### **Business card style:**

#### Berkeley Traditional (1-sided)



#### Berkeley Traditional Seal (2-sided)



**Turnaround time:** 

Standard (5-7 business days)\*

Rush (3-4 business days +25% charge) Must be picked up at Moffitt Copy Center

\*Turnaround time contingent on department approval and receipt of payment.

### **Card imprint information:**

| name:                                                                                                                       |                                      |
|-----------------------------------------------------------------------------------------------------------------------------|--------------------------------------|
| Title(s):                                                                                                                   |                                      |
|